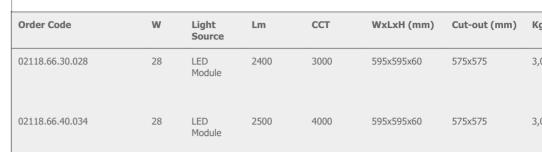

#### **ELECTRICAL**

Power (W) 28 Power Factor >95

Light SourceSMD Mid Power LEDInput Voltage220-240V / 50-60 Hz