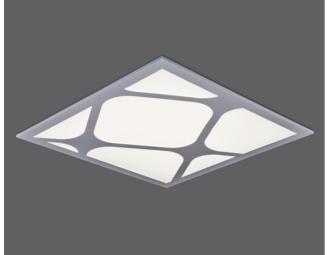

# **Spider**

## Indoor Lighting - Recessed

#### **TECHNICAL INFORMATION**

**Housing** Sheet steel housing & aluminium frame

**Optics** UV-stabilized opal diffuser

**LED Lifetime** 50.000 hours **Mounting** Recessed

System