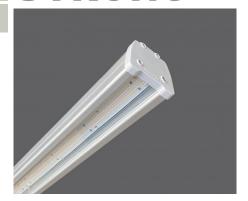

## **MECHANICAL**

Extruded aluminium profile housing Matte eloxal plated Polycarbonate end caps
Tempered glass diffuser IP65 protection degree Impact resistance IK10 Glow-wire test resistance 650°C