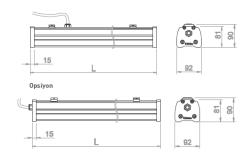

# **INSTALLATION**

Surface or suspended mounted.

| Product Code    | Power (W) | Lumen<br>(lm) | CCT   | CRI   | <b>Dimensions</b><br>WxLxH (mm) | Cut-Out<br>Q (mm) | Weight (kg) |
|-----------------|-----------|---------------|-------|-------|---------------------------------|-------------------|-------------|
| 01195.98.40.150 | 108       | 15000         | 4000K | Ra>80 | 92x1150x81                      | N/A               | 2,7         |