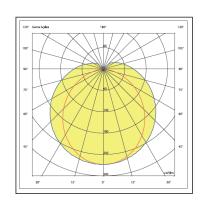

## **OPTICAL**

Direct symmetric distribution Beam angle 120° UGR <22

Luminous efficacy >140 lm/W Lifetime (L90/B10): 50000 h.(tq+25°C) Lifetime (L80/B20): 100000 h. (tq+25°C)

SMD LED module

Color rendering index: CRI>80