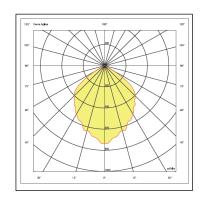

Adjustable on track - 120° Beam angle 55° UGR<22

Luminous efficacy > 100 lm/WLifetime (L90/B10): 50000 h.(tq+25°C) Lifetime (L80/B20): 100000 h. (tq+25°C)

Mid Power LED module Color rendering index: CRI>80