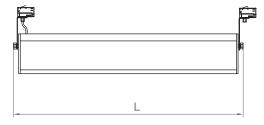

## **INSTALLATION**

3-circuit track mounted.

| Product Code    | Power (W) | Lumen<br>(lm) | CCT   | CRI   | Dimensions<br>WxL (mm) | Cut-Out<br>WxL (mm) | Weight [kg] |
|-----------------|-----------|---------------|-------|-------|------------------------|---------------------|-------------|
| 01196.91.30.031 | 28        | 3130          | 3000K | Ra>80 | 90x600                 | N/A                 | 2,1         |