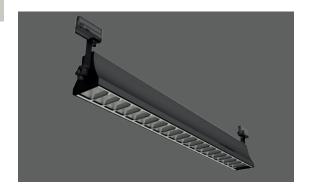

Adjustable on track - 120° Beam angle 55° UGR<22

Luminous efficacy > 100 lm/WLifetime (L90/B10): 50000 h.(tq+25°C) Lifetime (L80/B20): 100000 h. (tq+25°C)

Mid Power LED module Color rendering index: CRI>80

## **MECHANICAL**

Extruded aluminium profile housing Electrostatic powder painted Matte aluminium louvre and clear optic lens IP20 protection degree Impact resistance IK02 Glow-wire test resistance 650°C

Halogen-free wiring 220-240V-50/60Hz Power factor > 0.95 Constant current, Class I, isolated driver CE - IEC 60598-1 - EN 60598-1 Ambient temperature from -20°C to +50°C On-Off Control - (Code: .N000) Track adaptor to suit all 3-circuit tracks

## **INSTALLATION**

3-circuit track mounted.

| Product Code    | Power (W) | Lumen<br>(lm) | CCT   | CRI   | Dimensions<br>WxL (mm) | Cut-Out<br>WxL (mm) | Weight [kg] |
|-----------------|-----------|---------------|-------|-------|------------------------|---------------------|-------------|
| 01196.91.30.031 | 28        | 3130          | 3000K | Ra>80 | 90x600                 | N/A                 | 2,1         |