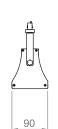

## **INSTALLATION**

3-circuit track mounted.

| Product Code    | Power (W) | Lumen<br>(lm) | CCT   | CRI   | Dimensions<br>WxL (mm) | Cut-Out<br>WxL (mm) | Weight [kg] |
|-----------------|-----------|---------------|-------|-------|------------------------|---------------------|-------------|
| 01196.91.30.031 | 28        | 3130          | 3000K | Ra>80 | 90x600                 | N/A                 | 2,1         |