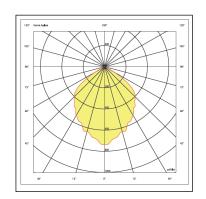

Adjustable on track - 120° Beam angle 55° UGR<22

Luminous efficacy > 100 lm/WLifetime (L90/B10): 50000 h.(tq+25°C) Lifetime (L80/B20): 100000 h. (tq+25°C)

Mid Power LED module Color rendering index: CRI>80