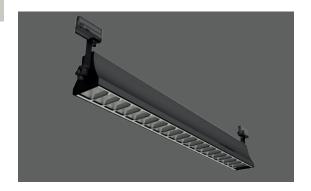

Adjustable on track - 120° Beam angle 55° UGR<22

Luminous efficacy > 100 lm/WLifetime (L90/B10): 50000 h.(tq+25°C) Lifetime (L80/B20): 100000 h. (tq+25°C)

Mid Power LED module Color rendering index: CRI>80

### **MECHANICAL**

Extruded aluminium profile housing Electrostatic powder painted Matte aluminium louvre and clear optic lens IP20 protection degree Impact resistance IK02 Glow-wire test resistance 650°C

# **ELECTRICAL**

Halogen-free wiring 220-240V-50/60Hz Power factor > 0.95 Constant current, Class I, isolated driver CE - IEC 60598-1 - EN 60598-1 Ambient temperature from -20°C to +50°C On-Off Control - (Code: .N000) Track adaptor to suit all 3-circuit tracks

## **INSTALLATION**

3-circuit track mounted.

| Product Code    | Power (W) | Lumen<br>(lm) | CCT   | CRI   | Dimensions<br>WxL (mm) | Cut-Out<br>WxL (mm) | Weight (kg) |
|-----------------|-----------|---------------|-------|-------|------------------------|---------------------|-------------|
| 01196.91.40.033 | 28        | 3260          | 4000K | Ra>80 | 90x600                 | N/A                 | 2,1         |