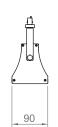

## **INSTALLATION**

3-circuit track mounted.

| Product Code    | Power (W) | Lumen<br>(lm) | CCT   | CRI   | Dimensions<br>WxL (mm) | Cut-Out<br>WxL (mm) | Weight (kg) |
|-----------------|-----------|---------------|-------|-------|------------------------|---------------------|-------------|
| 01196.91.40.033 | 28        | 3260          | 4000K | Ra>80 | 90x600                 | N/A                 | 2,1         |