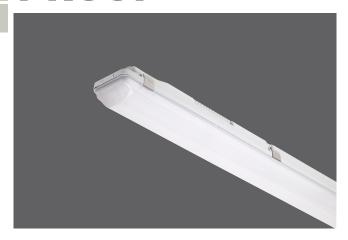

# **PROOF**

#### **MECHANICAL**

Polycarbonate housing
Opal polycarbonate diffuser
Stainless steel clips
White steel reflector
IP66 protection degree
Impact resistance IK08
Glow-wire test resistance 650°C