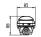

## INSTALLATION

Surface or suspended mounted.

| Product Code    | Power (W) | Lumen (lm) | CCT   | CRI   | Dimensions<br>WxLxH (mm) | Cut-Out<br>Q (mm) | Weight (kg) |
|-----------------|-----------|------------|-------|-------|--------------------------|-------------------|-------------|
| 07101.14.30.036 | 32        | 3456       | 3000K | Ra>80 | 85x1185x88               | N/A               | 1,6         |