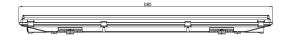

## INSTALLATION

Surface or suspended mounted.

| Product Code    | Power (W) | Lumen (lm) | CCT   | CRI   | Dimensions<br>WxLxH (mm) | Cut-Out<br>Q (mm) | Weight (kg) |
|-----------------|-----------|------------|-------|-------|--------------------------|-------------------|-------------|
| 07101.14.30.036 | 32        | 3456       | 3000K | Ra>80 | 85x1185x88               | N/A               | 1,6         |