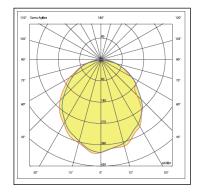

#### **OPTICAL**

Direct symmetric distribution
Beam angle 120°
UGR <22

Luminous efficacy >100 lm/W Lifetime (L90/B10): 50000 h.(tq+25°C) Lifetime (L80/B20): 100000 h. (tq+25°C)

SMD LED module

Color rendering index: CRI>80