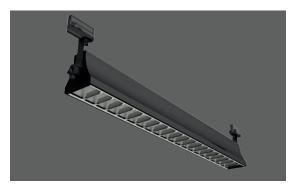

## MECHANICAL

Extruded aluminium profile housing Electrostatic powder painted Matte aluminium louvre and clear optic lens IP20 protection degree Impact resistance IK02 Glow-wire test resistance 650°C

### INSTALLATION

3-circuit track mounted.

| Product Code    | Power (W) | Lumen<br>(lm) | <b>ССТ</b><br>(K) | CRI   | <b>Dimensions</b><br>WxL (mm) | Cut-Out<br>WxL (mm) | Weight<br>(kg) |
|-----------------|-----------|---------------|-------------------|-------|-------------------------------|---------------------|----------------|
| 01196.91.30.046 | 42        | 4650          | 3000K             | Ra>80 | 90×900                        | N/A                 | 3,1            |