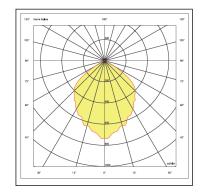

## OPTICAL

Adjustable on track - 120° Beam angle 55° UGR<22 Luminous efficacy >100 lm/W Lifetime (L90/B10): 50000 h.(tq+25°C) Lifetime (L80/B20): 100000 h. (tq+25°C) Mid Power LED module Color rendering index: CRI>80 MacAdams SDCM 3