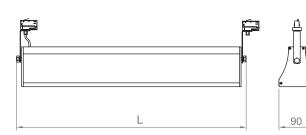

### INSTALLATION

3-circuit track mounted.

| Product Code    | Power (W) | Lumen<br>(lm) | <b>ССТ</b><br>(K) | CRI   | <b>Dimensions</b><br>WxL (mm) | Cut-Out<br>WxL (mm) | Weight<br>(kg) |
|-----------------|-----------|---------------|-------------------|-------|-------------------------------|---------------------|----------------|
| 01196.91.30.046 | 42        | 4650          | 3000K             | Ra>80 | 90×900                        | N/A                 | 3,1            |