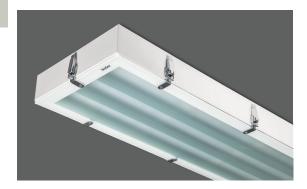

## **MECHANICAL**

Sheet steel housing Stainless steel clips Anodized aluminium reflector Tempered, frosted glass diffuser IP65 protection degree Impact resistance IK08

Halogen-free wiring 220-240V-50/60Hz Power factor > 0.95 Constant current, Class I, isolated driver CE - IEC 60598-1 - EN 60598-1

## **INSTALLATION**

Ceiling surface mounted.

| Product Code    | Power [W] | Lumen<br>(lm) | CCT (K) | CRI   | Dimensions WxLxH (mm) | Cut-Out<br>Q (mm) | Weight (kg) |
|-----------------|-----------|---------------|---------|-------|-----------------------|-------------------|-------------|
| 07301.15.40.142 | 120       | 14200         | 4000K   | Ra>80 | 216x1477x78           | N/A               | 9,2         |