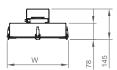

## **INSTALLATION**

Ceiling surface mounted.

| Product Code    | Power [W] | Lumen<br>(lm) | CCT (K) | CRI   | Dimensions WxLxH (mm) | Cut-Out<br>Q (mm) | Weight (kg) |
|-----------------|-----------|---------------|---------|-------|-----------------------|-------------------|-------------|
| 07301.15.40.142 | 120       | 14200         | 4000K   | Ra>80 | 216x1477x78           | N/A               | 9,2         |