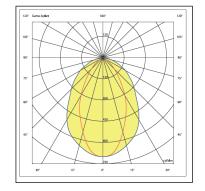

## RISING

Direct symmetric distribution Beam angle 90° UGR<22 Luminous efficacy >100 lm/W

Lifetime (L90/B10): 50000 h.(tg+25°C) Lifetime (L80/B20): 100000 h. (tq+25°C)

SMD LED module

Color rendering index: CRI>80