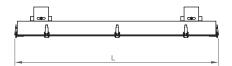

## **INSTALLATION**

Ceiling surface mounted.

| Product Code    | Power [W] | Lumen<br>(lm) | CCT (K) | CRI   | Dimensions WxLxH (mm) | Cut-Out<br>Q (mm) | Weight (kg) |
|-----------------|-----------|---------------|---------|-------|-----------------------|-------------------|-------------|
| 07301.15.40.142 | 120       | 14200         | 4000K   | Ra>80 | 216x1477x78           | N/A               | 9,2         |