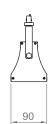

## **INSTALLATION**

3-circuit track mounted.

| Product Code    | Power (W) | Lumen<br>(lm) | CCT (K) | CRI   | <b>Dimensions</b> WxL (mm) | Cut-Out<br>WxL (mm) | Weight (kg) |
|-----------------|-----------|---------------|---------|-------|----------------------------|---------------------|-------------|
| 01196.91.40.048 | 42        | 4850          | 4000K   | Ra>80 | 90x900                     | N/A                 | 3,1         |