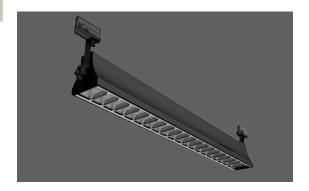

Adjustable on track - 120° Beam angle 55° UGR<22

Luminous efficacy >100 lm/WLifetime (L90/B10): 50000 h.(tq+25°C) Lifetime (L80/B20): 100000 h. (tq+25°C)

Mid Power LED module Color rendering index: CRI>80

## **MECHANICAL**

Extruded aluminium profile housing Electrostatic powder painted Matte aluminium louvre and clear optic lens IP20 protection degree Impact resistance IK02 Glow-wire test resistance 650°C

Halogen-free wiring 220-240V-50/60Hz Power factor > 0.95 Constant current, Class I, isolated driver CE - IEC 60598-1 - EN 60598-1 Ambient temperature from -20°C to +50°C On-Off Control - (Code: .N000) Track adaptor to suit all 3-circuit tracks

## **INSTALLATION**

3-circuit track mounted.

| Product Code    | Power (W) | Lumen<br>(lm) | CCT (K) | CRI   | <b>Dimensions</b> WxL (mm) | Cut-Out<br>WxL (mm) | Weight (kg) |
|-----------------|-----------|---------------|---------|-------|----------------------------|---------------------|-------------|
| 01196.91.40.048 | 42        | 4850          | 4000K   | Ra>80 | 90x900                     | N/A                 | 3,1         |