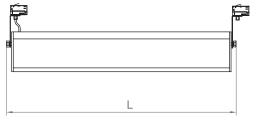

## **INSTALLATION**

3-circuit track mounted.

| Product Code    | Power (W) | Lumen<br>(lm) | CCT (K) | CRI   | <b>Dimensions</b> WxL (mm) | Cut-Out<br>WxL (mm) | Weight (kg) |
|-----------------|-----------|---------------|---------|-------|----------------------------|---------------------|-------------|
| 01196.91.40.048 | 42        | 4850          | 4000K   | Ra>80 | 90x900                     | N/A                 | 3,1         |