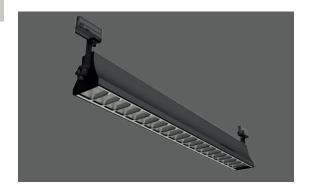

Adjustable on track - 120° Beam angle 55° UGR<22

Luminous efficacy > 100 lm/WLifetime (L90/B10): 50000 h.(tq+25°C) Lifetime (L80/B20): 100000 h. (tq+25°C)

Mid Power LED module Color rendering index: CRI>80

## **MECHANICAL**

Extruded aluminium profile housing Electrostatic powder painted Matte aluminium louvre and clear optic lens IP20 protection degree Impact resistance IK02 Glow-wire test resistance 650°C

## **INSTALLATION**

3-circuit track mounted.

| 1 | Product Code    | Power<br>(W) | Lumen<br>(lm) | CCT (K) | CRI   | Dimensions<br>WxL (mm) | Cut-Out<br>WxL (mm) | Weight (kg) |
|---|-----------------|--------------|---------------|---------|-------|------------------------|---------------------|-------------|
|   | 01196.91.30.053 | 49           | 5330          | 3000K   | Ra>80 | 90x1200                | N/A                 | 4,2         |