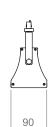

Adjustable on track - 120° Beam angle 55° UGR<22

Luminous efficacy > 100 lm/WLifetime (L90/B10): 50000 h.(tq+25°C) Lifetime (L80/B20): 100000 h. (tq+25°C)

Mid Power LED module Color rendering index: CRI>80