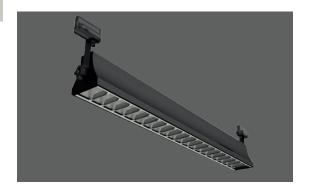

Adjustable on track - 120° Beam angle 55° UGR<22

Luminous efficacy > 100 lm/WLifetime (L90/B10): 50000 h.(tq+25°C) Lifetime (L80/B20): 100000 h. (tq+25°C)

Mid Power LED module Color rendering index: CRI>80

#### **MECHANICAL**

Extruded aluminium profile housing Electrostatic powder painted Matte aluminium louvre and clear optic lens IP20 protection degree Impact resistance IK02 Glow-wire test resistance 650°C

# **INSTALLATION**

3-circuit track mounted.

| Product Code    | Power (W) | Lumen<br>(lm) | CCT (K) | CRI   | Dimensions<br>WxL (mm) | Cut-Out<br>WxL (mm) | Weight (kg) |
|-----------------|-----------|---------------|---------|-------|------------------------|---------------------|-------------|
| 01196.91.40.055 | 49        | 5550          | 4000K   | Ra>80 | 90x1200                | N/A                 | 4,2         |