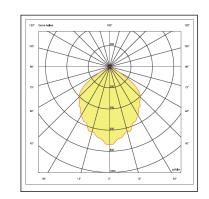

Adjustable on track - 120° Beam angle 55° UGR<22

Luminous efficacy > 100 lm/WLifetime (L90/B10): 50000 h.(tq+25°C) Lifetime (L80/B20): 100000 h. (tq+25°C)

Mid Power LED module Color rendering index: CRI>80