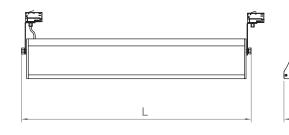

# **INSTALLATION**

3-circuit track mounted.

| Product Code    | Power (W) | Lumen<br>(lm) | CCT (K) | CRI   | Dimensions<br>WxL (mm) | Cut-Out<br>WxL (mm) | Weight (kg) |
|-----------------|-----------|---------------|---------|-------|------------------------|---------------------|-------------|
| 01196.91.40.055 | 49        | 5550          | 4000K   | Ra>80 | 90x1200                | N/A                 | 4,2         |