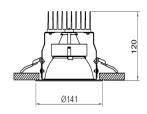

## INSTALLATION

Ceiling recessed mounted.

**ikizler** 

| Product Code    | Power | Lumen<br>(lm) | CCT<br>[K] | CRI   | Dimensions<br>QxH (mm) | Cut-Out<br>Q (mm) | Weight [kg] |
|-----------------|-------|---------------|------------|-------|------------------------|-------------------|-------------|
| 05113.14.30.022 | 30    | 3200          | 3000       | Ra>80 | 141x120                | 130               | 0,6         |
| 05113.14.40.022 | 30    | 3500          | 4000       | Ra>80 | 141x120                | 130               | 0,6         |