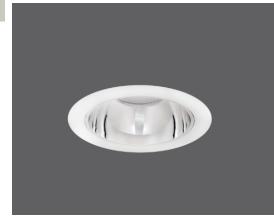

# SILVERPIT-0140

## MECHANICAL

Aluminium housing Stainless steel installation clips Matte silver reflector with glare control IP40 protection degree from below Impact resistance IK02 Glow-wire test resistance 650°C

## INSTALLATION

Ceiling recessed mounted.

**ikizler** 

| Product Code    | Power | Lumen<br>(lm) | CCT<br>[K] | CRI   | Dimensions<br>QxH (mm) | Cut-Out<br>Q (mm) | Weight [kg] |
|-----------------|-------|---------------|------------|-------|------------------------|-------------------|-------------|
| 05113.14.30.022 | 30    | 3200          | 3000       | Ra>80 | 141x120                | 130               | 0,6         |
| 05113.14.40.022 | 30    | 3500          | 4000       | Ra>80 | 141x120                | 130               | 0,6         |