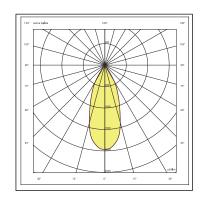

## OPTICAL

Direct symmetric distribution Beam angle 45° UGR<16 Luminous efficacy >100 lm/W Lifetime (L90/B10): 50000 h.(tq+25°C) Lifetime (L80/B20): 100000 h. (tq+25°C) COB LED module Color rendering index: CRI>80 MacAdams SDCM 3