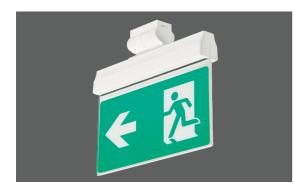

## ESCAPE

| Housing             | ABS V0 lame resistant plastic housing |  |  |  |
|---------------------|---------------------------------------|--|--|--|
| Exit Sign           | Foil printed acrylic lens             |  |  |  |
| Light Source        | SMD Mid Power LED                     |  |  |  |
| Battery             | 3h Ni-Cd battery                      |  |  |  |
| Supply Voltage      | 220-240V/ AC 50-60Hz                  |  |  |  |
| Ambient Temperature | -5C°/+40C°                            |  |  |  |
| Ingress Protection  | IP40                                  |  |  |  |
| Time to Full Charge | 24 hours                              |  |  |  |

**Pictogram Options** 

| Order Code | W   | Lm | Battery | Method of Use | Kg   |
|------------|-----|----|---------|---------------|------|
| 80501.002  | 1,2 | 20 | ЗH      | Single Sided  | 0,55 |
| 80502.002  | 1,2 | 20 | ЗH      | Double Sided  | 0,55 |