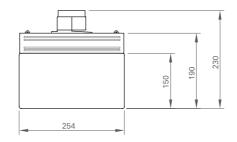

## ESCAPE

| Housing             | ABS V0 lame resistant plastic housing |  |  |  |
|---------------------|---------------------------------------|--|--|--|
| Exit Sign           | Foil printed acrylic lens             |  |  |  |
| Light Source        | SMD Mid Power LED                     |  |  |  |
| Battery             | 3h Ni-Cd battery                      |  |  |  |
| Supply Voltage      | 220-240V/ AC 50-60Hz                  |  |  |  |
| Ambient Temperature | -5C°/+40C°                            |  |  |  |
| Ingress Protection  | IP40                                  |  |  |  |
| Time to Full Charge | 24 hours                              |  |  |  |

**Pictogram Options** 

| Order Code | W   | Lm | Battery | Method of Use | Kg   |
|------------|-----|----|---------|---------------|------|
| 80501.002  | 1,2 | 20 | ЗH      | Single Sided  | 0,55 |
| 80502.002  | 1,2 | 20 | ЗH      | Double Sided  | 0,55 |