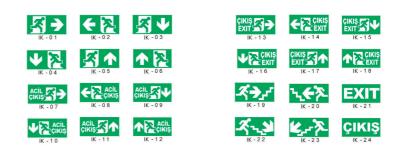

**Pictogram Options** 

| Order Code | W   | Lm | Battery | Method of Use | Kg   |
|------------|-----|----|---------|---------------|------|
| 80501.002  | 1,2 | 20 | ЗH      | Single Sided  | 0,55 |
| 80502.002  | 1,2 | 20 | ЗH      | Double Sided  | 0,55 |